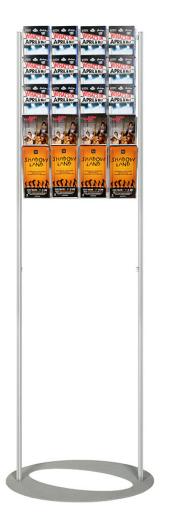

## 20 DL Large lobby stand

SKU: BLS20DL

## **Product Description**

Freestanding modern brochure stand.

DL Expanda brochure holders used on this stand.

Fast and easy to assemble.

Single sided brochure display.

Designed to display your brochures in portrait format.

Ideal for indoor use.

4 DL holders across 5 down.

## **Product Attributes**

- External-dimensions: Product Size : (H x W x D) 1810 x 500 x 300 mm

- Whats-included: Kit includes : Steel oval base, aluminium structure stand and all neccessary clips and bars are included plus 20 DL brochure holders. All brochure holders made from clear high impact polystyrene.