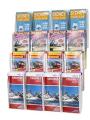

## 16 DL brochure holder kit

SKU: EXWD16TF

## **Product Description**

Layout 4 across and 4 down.

Only a single bar needs to be attached to the wall.

Economical multi pocket display racks are easy to assemble.

Holds DL brochures in portrait format.

At least 50% exposure of brochures through clear front.

Scratch resistant glass like appearance.

Scaleable easy to add another row or two below or add another column.

Light and durable.

Full height support of brochures to prevent bending at the top of the unit.

Maximises wall space usage.

## **Product Attributes**

- Wall-coverage: 560mm (H) x 450 mm (W)
- Depth-at-bottom: 140mm.
- Whats-included: Kit comprises of 16 DL Expanda (EXVS110) brochure holders . 4 base brackets supplied (EXVS80). Aluminium wall bar supplied 450 mm (EXWB450).
- Material: Made from clear high impact polystyrene.
- Helpful-information: Screws and wall plugs not provided.