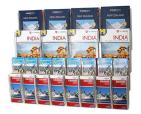

## 16 DL and 8 A4 brochure holder kit.

SKU: EXWD16TF8A4

## **Product Description**

Layout 2 rows A4 4 across then 2 rows DL 8 across.

Only a single bar needs to be attached to the wall.

Economical multi pocket display racks are easy to assemble.

Holds A4 and DL brochures in portrait format.

## **Product Attributes**

- Wall-coverage: 760mm (H) x 900 mm (W).
- Depth-at-bottom: 140mm.

- Whats-included: Kit comprises of 16 DL Expanda (EXVS110) and 8 A4 Expanda (EXVS225) brochure holders .

- 8 base brackets supplied (EXVS80). Aluminium wall bar supplied 895 mm (EXWB895).
- Material: Made from clear high impact polystyrene.
- Helpful-information: Screws and wall plugs not provided.