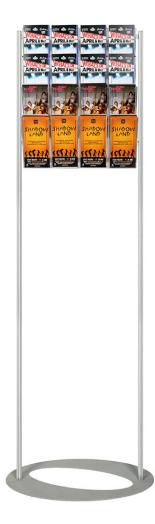

## 16 DL Large lobby stand

SKU: BLS16DL

## **Product Description**

Freestanding modern brochure stand.

DL Expanda brochure holders used on this stand.

Fast and easy to assemble.

Single sided brochure display.

Designed to display your brochures in portrait format.

Ideal for indoor use.

4 DL holders across 4 down.

## **Product Attributes**

- External-dimensions: Product Size : (H x W x D) 1810 x 500 x 300 mm

- Whats-included: Kit includes: Steel oval base, aluminium structure stand and all neccessary clips and bars are included plus 16 DL brochure holders. All brochure holders made from clear high impact polystyrene.