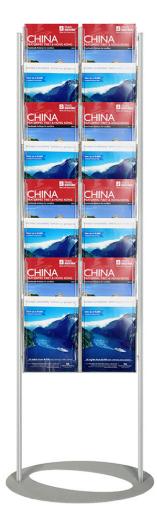

## 16 A4 Large lobby stand

SKU: BLS16A4L

## **Product Description**

A4 Expanda brochure holders used on this stand.

Fast and easy to assemble.

Single sided brochure display.

Designed to display your brochures in portrait format.

Ideal for indoor use.

2 A4 holders across 8 down.

## **Product Attributes**

- External-dimensions: Product Size : (H x W x D) 1810 x 500 x 300 mm

- Whats-included: Kit includes: Steel oval base, aluminium structure stand and all neccessary clips and bars included plus 16 A4 brochure holders. All brochure holders made from clear high impact polystyrene.